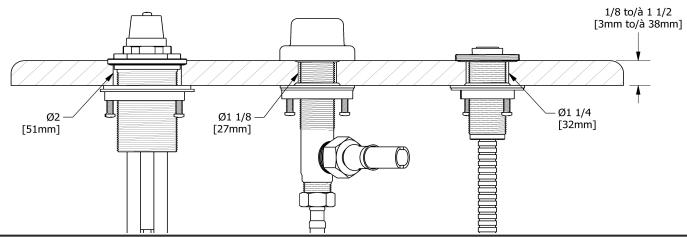

3-piece deck-mount tub filler rough **RH66** 





## Sizes, models and finishes may differ from thoses presented.

## Warranty

This Riobel Inc. product you have purchased carries a Limited Lifetime Warranty on the chrome, PVD finish, blacks and all working parts and is guaranteed from the initial purchase date against all manufacturing defects. All other finishes, including plastic components, are guaranteed for one year. All electric and/or electronic parts are covered by a 5-year limited warranty. The warranty offered on our products will be honored only if the installation is performed by a certified master plumber.

## Customer Care

Phone (800) 777 - 9762 | Email: customercare@houseofrohl.com | Website: houseofrohl.com/support/contact-us

Consult your local House of Rohl showroom for additional information and specifications. For