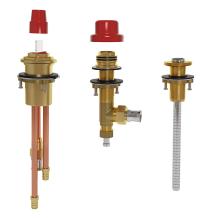

3-piece deck-mount tub filler rough **RH66** 





## Sizes, models and finishes may differ from thoses presented.

## Warranty

This Riobel Inc. product you have purchased carries a Limited Lifetime Warranty on the chrome, PVD finish, blacks and all working parts and is guaranteed from the initial purchase date against all manufacturing defects. All other finishes, including plastic components, are guaranteed for one year. All electric and/or electronic parts are covered by a 5-year limited warranty. The warranty offered on our products will be honored only if the installation is performed by a certified master plumber.

## Customer Care

Phone (800) 777 - 9762 | Email: customercare@houseofrohl.com | Website: houseofrohl.com/support/contact-us

Consult your local House of Rohl showroom for additional information and specifications. Fo